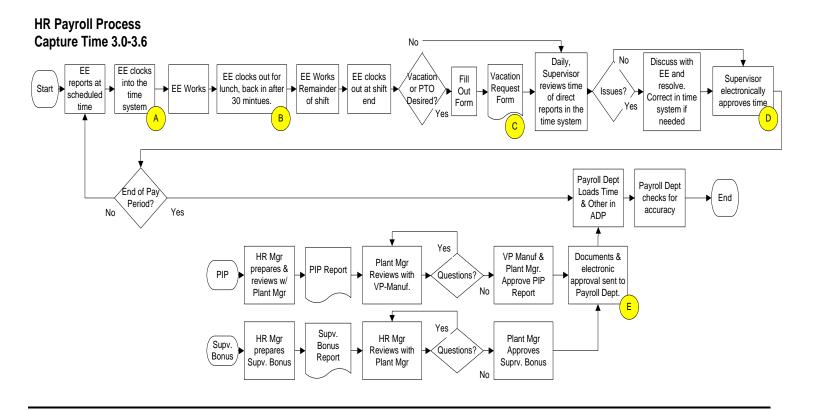

| Controls | S |
|----------|---|
|----------|---|

| _ | • • • • • • • |                                                                                                                                                                                                                                                                |                                                  |
|---|---------------|----------------------------------------------------------------------------------------------------------------------------------------------------------------------------------------------------------------------------------------------------------------|--------------------------------------------------|
|   | Ref           | Key Control Description                                                                                                                                                                                                                                        | Responsible For Control                          |
|   | A             | Employee is responsible for ensuring time reporting is complete and accurate.                                                                                                                                                                                  | Hourly Employee                                  |
|   | В             | Employee must clock in and out for lunch per policy                                                                                                                                                                                                            | Hourly Employee                                  |
|   | С             | Vacation time must be submitted and approved by immediate supervisor. Approval must be documented and maintained.                                                                                                                                              | Hourly Employee & Supervisor                     |
|   | D             | Supervisor must review and approve time daily to ensure completeness and accuracy.  Knowledge of activities will be freshest if reviewed daily. Cannot be a "rubber stamp" approval but a focused review of time. HR manager ensures this is being done.       | Supervisor & HR<br>Manager                       |
|   | E             | Review of PIP and Supervisor Bonus Report needs to be reviewed and approved (electronic approval preferred) by Plant Manager and/or VP of Manufacturing prior to forwarding to payroll. Payroll should NOT process these payments without documented approval. | Plant Manager, VP-<br>Manufacturing &<br>Payroll |